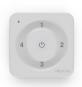

#### TOUCH-4DIM

Radio control, rolling code 433.92 MHz, 4 channels with On-Off dimmer function. CR2450 battery.