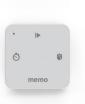

## TOUCH-4LOCK

Radio control, rolling code 433,92 MHz, 4 keys with settable function.Lock function to prevent unintentional pressing of the keys.CR2450 battery.