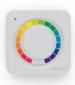

#### TOUCH-1RGBW

Radio control, rolling code 433.92MHz, 1 channel with On-Off.Dimmer and colour selection (withtouch surround). CR2450 battery.