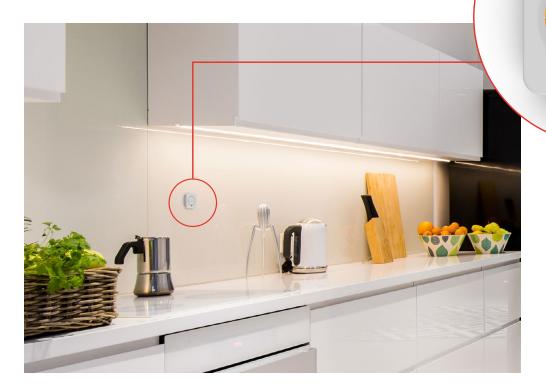

# Touch control

Miniaturized innovative design with numerous command versions for flexible and convenient wireless installations. Its compact size means it can easily be attached to a wall, piece of furniture, window or shelf. The ISM (industrial, scientific and medical) radio frequency band guarantees a long range, even through walls and ceilings. Dimensions: 40X40X10 mm.

# Touch technology

Central touch push button and capacitive touch wheel for sending commands through the rotative movement, Ideal for dimming actions.