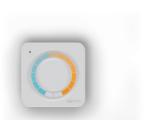

### TOUCH-1CCT

Radio control, rolling code 433.92MHz, 1 channel with On-Off and Dimmer function and white light temperature selection (with touch surround). CR2450 battery.